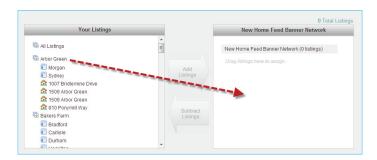

# **How to Create Your Banners**

The New Home Feed Banner Network creates banners from communities. This means each banner will contain however many communities you would like to assign to that banner. To assign communities to a banner, simply drag and drop your community(s), plan(s), and inventory, on to the New Home Feed Banner Network (from left to right) as shown below in the listing assignments tool.